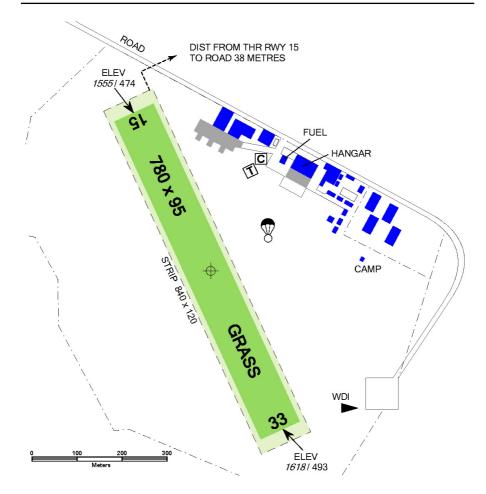

VFR-SUP: 2/23

The following NOTAMs are incorporated in this VFR-SUP and will be cancelled by NOTAM: NOTAM: NIL

NOTAM: NIL

RWY 15/33 at Zbraslavice Airport (LKZB) is temporarily narrowed from 150 m to 95 m due to restoration of grass on the SW side of the original RWY 15/33 along its entire length. On the narrowed RWY 15/33 intended for use, daytime markings are installed using threshold and side markers.